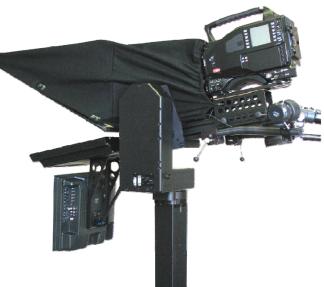

Our innovative modular construction enables you to configure your prompter as a field or Outdoor Broadcasting system, indoor Studio Robotics or as the next Presidential Speech Prompter, Changing is as easy as disconnecting the panel from the quick release plate and retasking with either our field kit or Speech Prompter Conversion Kit. Four different hood configurations, three rail lengths and five different risers will tailor fit any camera and lens, no matter what!

17P with Wide Angle Studio Hood and 20 inch Aux Panel

17P Replacement Panel shown with QTV and Listec Custom Mount

A Tekskil LCD Teleprompter is a proven solution - contact us for details.