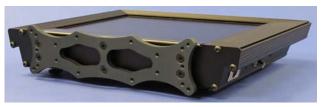

17P with Wide Angle Studio Hood and 20 inch Aux Panel

17P Replacement Panel shown with QTV and Listec Custom Mount

A Tekskil LCD Teleprompter is a proven solution - contact us for details.