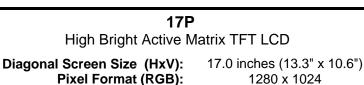

## The Ultimate 17 inch Prompter

Tekskil's 17P 17 inch LED backlit Prompter Monitors are the ultimate in rugged performance, guaranteed to perform under the most challenging conditions. Custom electronics and optics combine for enhanced readability - the highest rated standard prompting systems available. They incorporate enhanced LCD panels (improved brightness and contrast), special optics, and surrounded with machined metal enclosures. The same performance that has been available in our most rugged slimline extruded enclosure is now available in an 'Ultralight Series' with folded metal case. The advantage of the lighter weight allows it to be used on the new midweight robotic pan & tilt drives,

Backlight Brightness: **Contrast Ratio:** Viewing Angle (H/V): Weight of display and bracket: Lamp Life: **Power Consumption:** Warranty:

1280 x 1024 **LED** 1200  $cd/m^2$  (Nits) 1000:1 170° / 170° 14 lbs. 60,000-Hour 28 W **Five Years** 